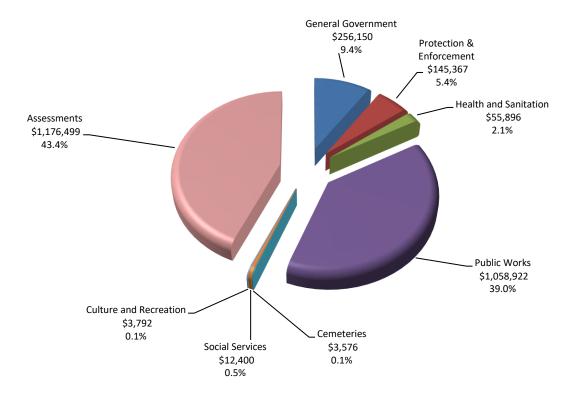

| Budget Over/Under     |             |             |                                                                                 |  |
|-----------------------|-------------|-------------|---------------------------------------------------------------------------------|--|
| Account/Department    | Under       | Over        | Variance factor                                                                 |  |
| Admin                 | \$24,618.00 |             | Heating Fuel and Office Equipment overages and Revaluation Account under budget |  |
| Buildings             |             | \$6,778.00  | \$7,000.00 for Town House Repair was not carried over from prior year.          |  |
| Fire Department       |             | \$913.00    | Operations under budget; Wages over budget                                      |  |
| EM                    | \$217.00    |             | Nominal                                                                         |  |
| Protection            | \$764.00    |             | Nominal                                                                         |  |
| Health and Sanitation | \$1,798.00  |             | Nominal                                                                         |  |
| Public Works          |             | \$67,194.00 | Storm Damage Repairs - FEMA Reimbursement pending                               |  |
| Cemeteries            | \$1,924.00  |             | Nominal                                                                         |  |
| Social Services       | \$1,145.00  |             | Nominal                                                                         |  |
| Recreation            |             | \$92.00     | Nominal                                                                         |  |
| Overlay               | \$24,833.00 |             | Overlay was included twice in the commitment                                    |  |
| Totals                | \$55,299.00 | \$74,977.00 |                                                                                 |  |
| Total Over Budget     |             | \$19,678.00 |                                                                                 |  |