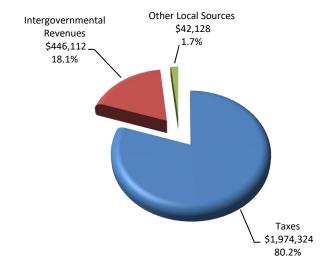

| 2023 Tax Commitment             |                |  |
|---------------------------------|----------------|--|
| Real Estate - Taxable           |                |  |
| Land                            | 36,019,880.00  |  |
| Building                        | 72,434,600.00  |  |
| TOTAL TAXABLE REAL ESTATE       | 108,454,480.00 |  |
| Personal Property               |                |  |
| Business Equipment              | 772,005.00     |  |
| Exemptions                      | 458,025.00     |  |
| TOTAL TAXABLE PERSONAL PROPERTY | 313,980.00     |  |
| TOTAL TAXABLE                   | 108,768,460.00 |  |
| County Tax                      | 189,671.00     |  |
| Municipal Appropriation         | 1,359,691.00   |  |
| School/Education Appropriation  | 963,756.00     |  |
| Overlay                         | 27,903.00      |  |
| Total Assessment                | 2,541,021.00   |  |
| State Revenue Sharing           | 182,644.00     |  |
| Homestead Reimbursement         | 86,183.00      |  |
| BETE Reimbursement              | 3,687.00       |  |
| Other Revenue                   | 517,335.00     |  |
| Total Deductions                | 789,849.00     |  |
| NET ASSESSMENT FOR COMMITMENT   | 1,751,172.00   |  |
| TAX RATE PER THOUSAND           | 0.0161         |  |